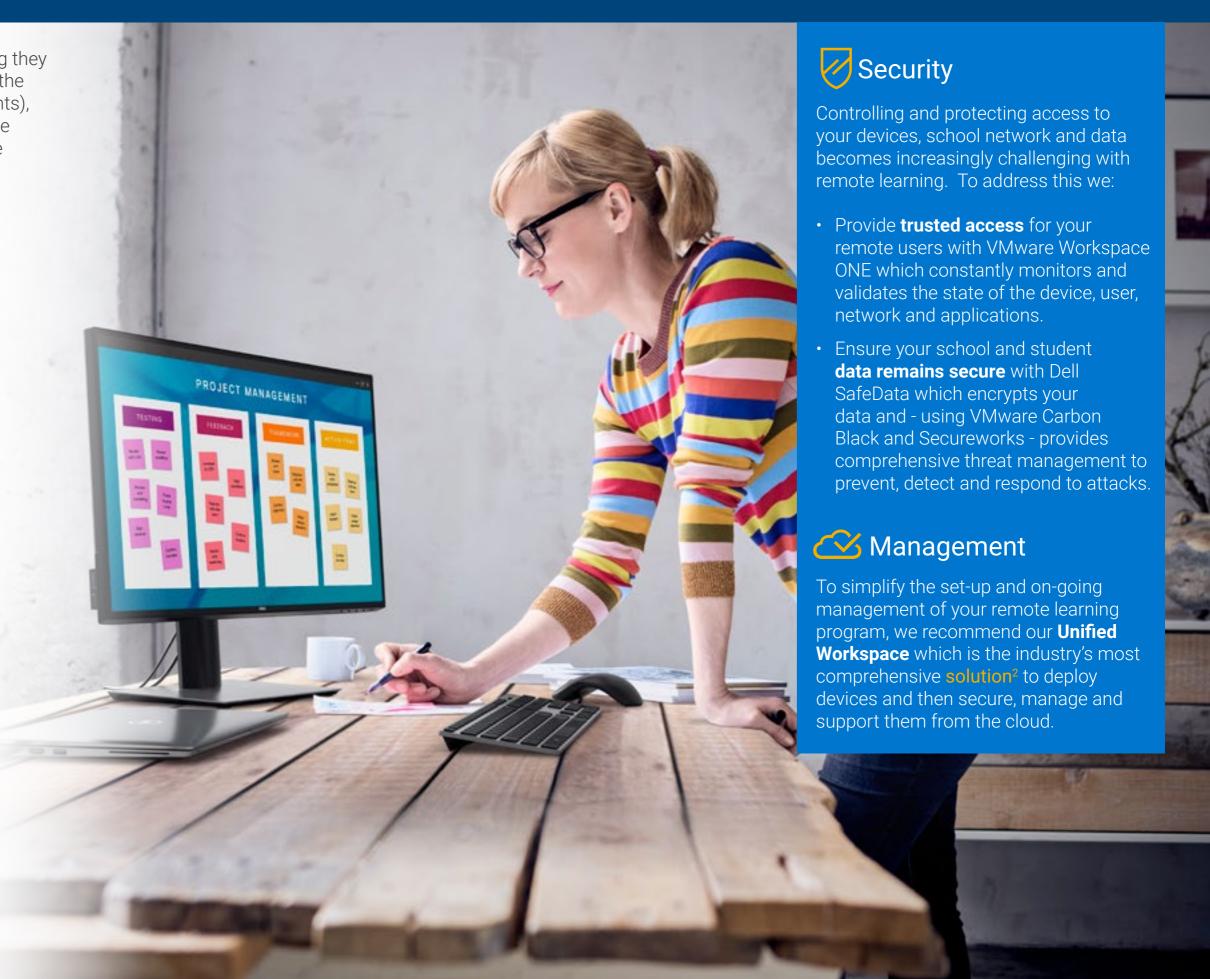

## Infrastructure, Security and Management

When people think about remote learning they tend to focus heavily on the end-points (the devices used by the teachers and students), but the success of the system as a whole is dependent upon the infrastructure, the security and the ease of management.

#### % Infrastructure

In addition to endpoint devices,
Dell Technologies has a comprehensive
portfolio of infrastructure solutions
to support your remote learning
capabilities, enabling your staff
and students to get secure yet fast
access to applications and desktops,
anywhere, anytime. These include: