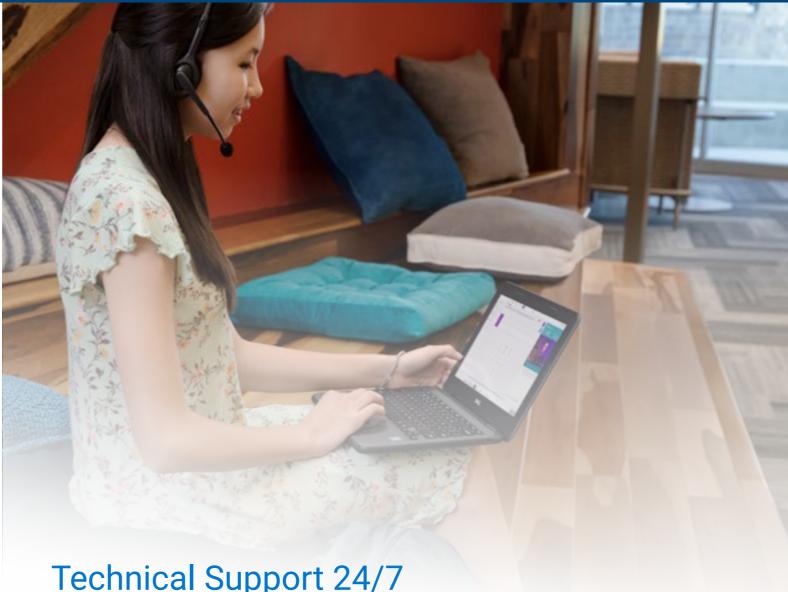

### **Technical Support 24/7**

Dependable, fast technical support is a key factor to remote learning.

Dell ProSupport with SupportAssist technology provides proactive responses to critical issues. With engineers, 24x7 support and proactive alerts, ProSupport give you piece of mind delivering:

- Proactive automated detection and alerts on critical issues with Dell SupportAssist technology<sup>1</sup>
- 24x7 direct access to highly trained engineers
- Same or next business day onsite<sup>2</sup> repair after remote diagnosis
- Incident-based third-party software assistance<sup>3</sup>