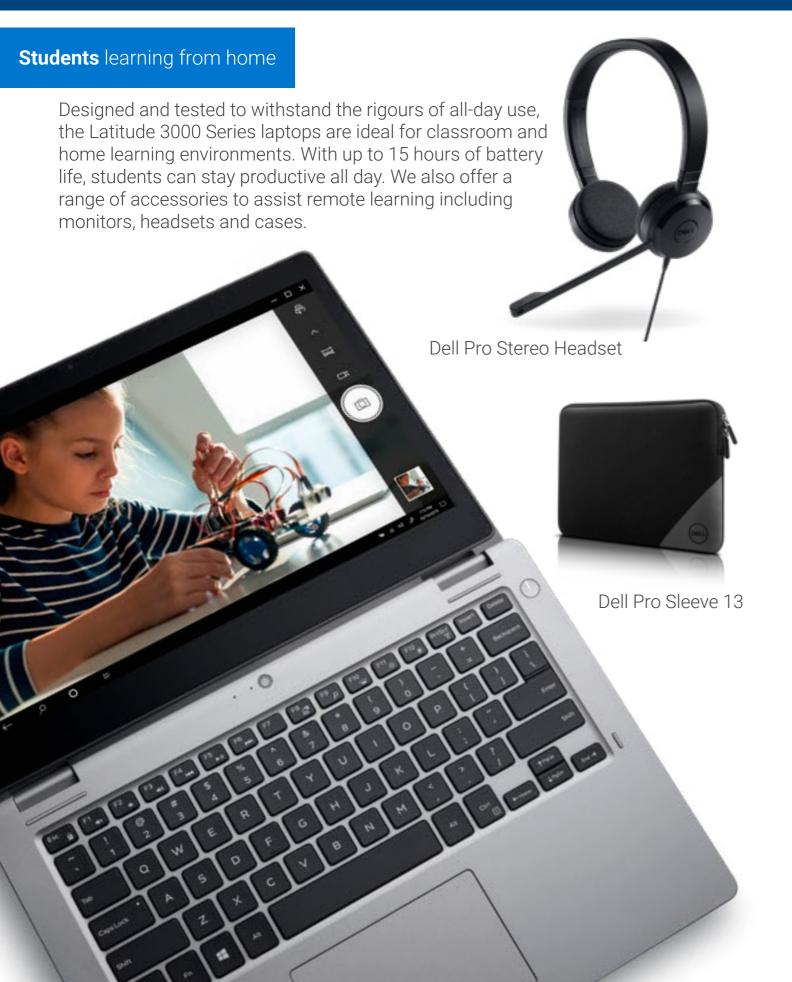

## Home-to-home teaching devices

#### Enabling teaching staff and students to work from home.

With Dell Technologies you can get complete lifecycle management covering everything from factory-loaded applications, home or school

delivery, easy deployment and management to collection of devices at the end of their life, the compliant wiping of data and responsible recycling.