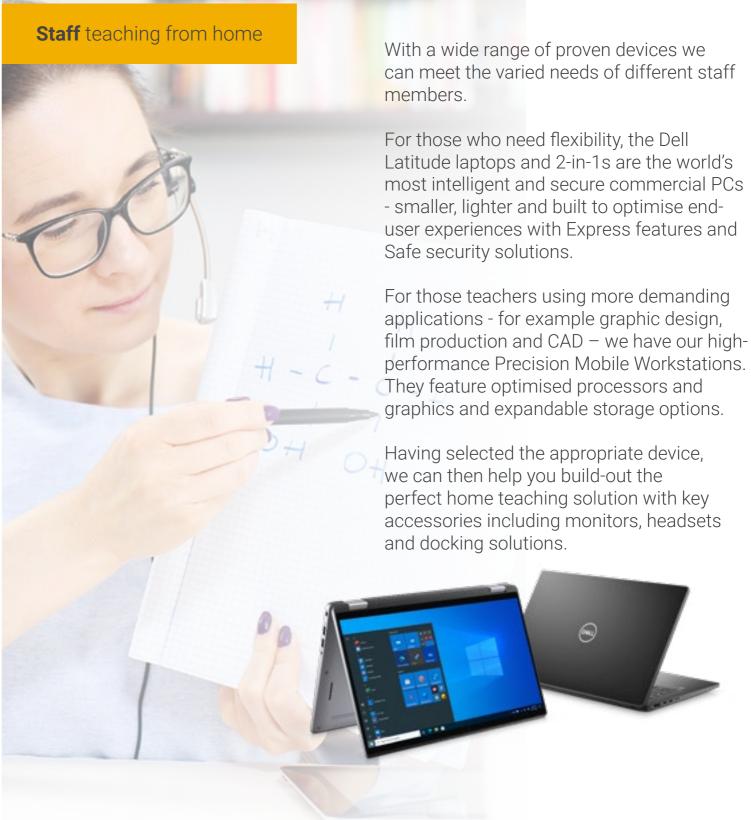

## Home-to-home teaching devices

#### Enabling teaching staff and students to work from home.

With Dell Technologies you can get complete lifecycle management covering everything from factory-loaded applications, home or school

delivery, easy deployment and management to collection of devices at the end of their life, the compliant wiping of data and responsible recycling.